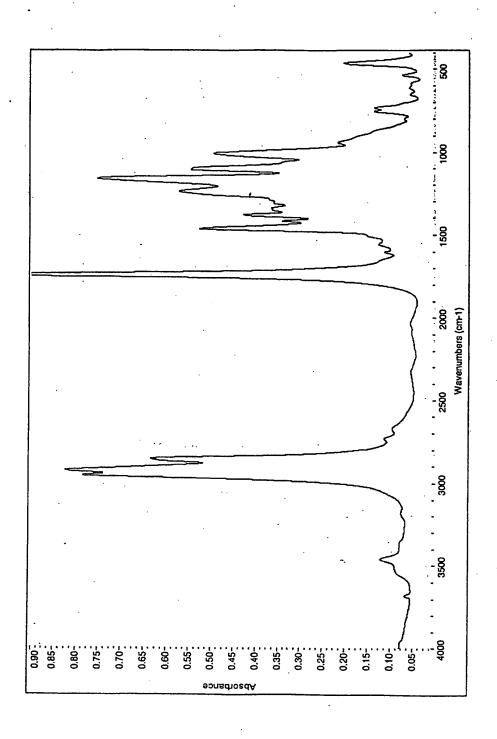

fig. 2

Greases – BMS 3-24

fig 3A

Paul H. Shelley, Diane R. LaRiviere Attorney Docket No. BOE1-1-1222 METHOD FOR IDENTIFYING CONTAMINANTS Filed: November 24, 2003 Express Mail No. EL962636560US Sheet 4 of 37 Black Lowe & Graham, PLLC (206) 381-3300